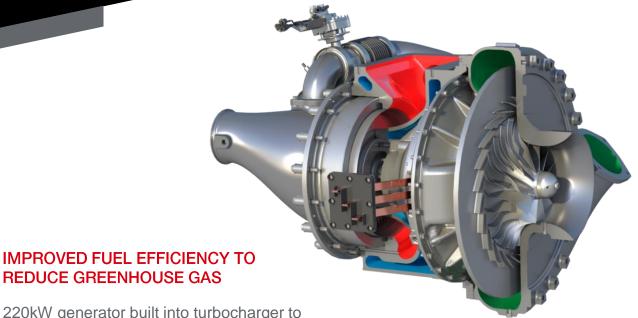

## eTurbo

Sustainability

220kW generator built into turbocharger to power traction motor #3 and reduce fuel consumption on High Pressure Common Rail EVO engines.

The existing EVO platform is already recognized as the most fuel-efficient heavy haul freight locomotive. By leveraging the EVO Advantage platform, this efficiency is further enhanced, resulting in a ~5% boost in fuel efficiency. This improvement is achieved through full system integration and packaging with advanced power electronics, designed for seamless installation during engine overhaul events.